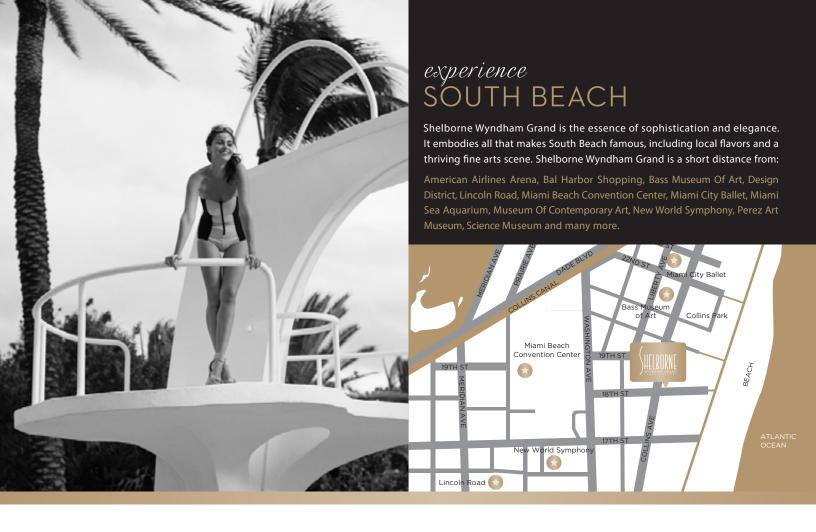

# recreating an icon RETRO-CHIC REVIVAL

As famous as the celebrities who came to play and immerse themselves in the unparalleled allure of classic Miami, Shelborne Wyndham Grand South Beach revives its vintage-chic legacy of luxury, elegance and impeccable service. Constructed in 1940 and embellished in the 1950s, this Art Deco Miami Moderne gem is restored to its original splendor. Making its debut in Summer 2014, the renovated Shelborne Wyndham Grand South Beach infuses vintage-inspired sophistication into this iconic hotel at Collins Avenue and 18th Street.