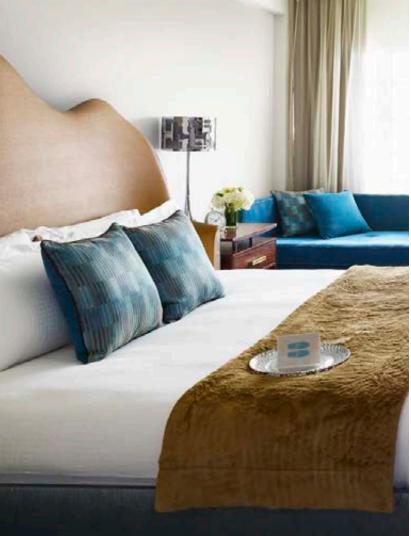

DRAMATIC, MODERN LUXURY IS WHAT ONE FINDS UPON ENTERING ANY ROOM.

INSPIRED BY VINTAGE CARS OF THE 1950s, REFINED APPOINTMENTS ADD BOLD TONES ADD

VIVID NOSTALGIA — TRANSPORTING GUESTS TO A MAGICAL ERA.

#### HIGH DESIGN

- 200 beautifully appointed guestrooms and suites with city views, ocean views & ocean front balconies available
- The Presidential Suite, located on the 16th floor with spectacular views of South Beach, is a truly unique room that offers an exclusive international music experience. Curated by Sweat Records, the suite boasts a collection of more than 300 vinyl records, which guests can spin on a Technics 1200 Mk5 Turntable powered by Crown Amps and TurboSound speakers. The room also features dining and billiard tables
- Desk and carpet design inspired by influential European designer Gio Ponti
- Unique vintage car-inspired design details by Richard Mishaan
- Romantic underlit beds
- Bright, elegantly detailed bathroom finishings