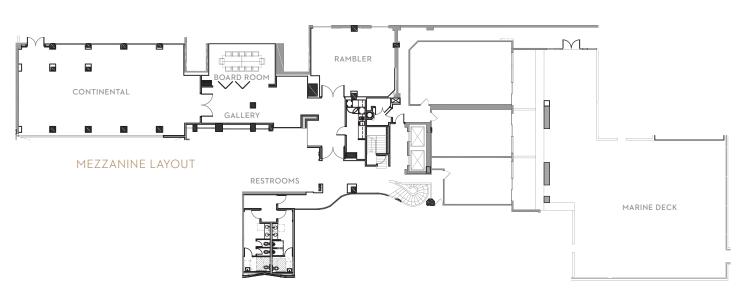

| CAPACITY CHART                   | TOTAL<br>SQUARE FT | CEILING<br>HEIGHT | BANQUET<br>ROUNDS | CLASSROOM | CONFERENCE | HOLLOW<br>SQUARE | RECEPTION | THEATER | U-SHAPE |
|----------------------------------|--------------------|-------------------|-------------------|-----------|------------|------------------|-----------|---------|---------|
| GRAND ELDORADO BALLROOM          | 4388               | 10′               | 280               | _         | _          | _                | 370       | _       | _       |
| ELDORADO I                       | 899                | 10′               | 70                | 35        | 28         | 24               | 70        | 100     | 27      |
| ELDORADO II                      | 3489               | 10′               | 210               | 120       | 38         | 42               | 300       | 350     | 36      |
| CONTINENTAL                      | 1916               | 9.6′              | 130               | 100       | 46         | 40               | 140       | 180     | 45      |
| RAMBLER                          | 689                | 9′                | 60                | 45        | 22         | 20               | 47        | 85      | 21      |
| BOARDROOM                        | 405                | 8′                | _                 | 16        | 16         | 16               | _         | 45      | 14      |
| THE GALLERY (PRE-FUNCTION SPACE) | 724                | 10′               | _                 | _         | _          | _                | 50        | _       | _       |
| POOL DECK*                       | 13,249             | _                 | _                 | _         | _          | _                | 1200      | _       | _       |
| DESOTO BEACH SIDE*               | 5,119              | _                 | _                 | _         | _          | _                | 300       | _       | _       |
| MARINE DECK*                     | 3,722              | _                 | 240               | _         | _          | _                | 250       | 280     | _       |