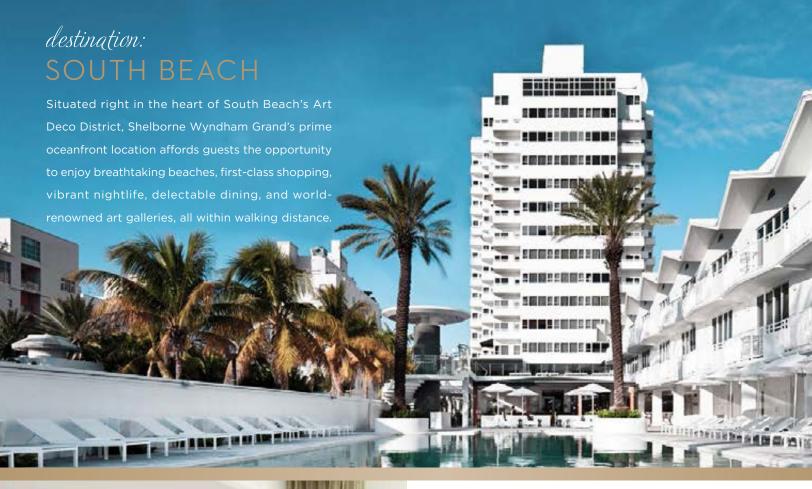

# recreating an icon RETRO-CHIC REVIVAL

As famous as the celebrities who came to play and immerse themselves in the unparalleled allure of classic Miami, Shelborne Wyndham Grand South Beach revives its vintage-chic legacy of luxury, elegance and impeccable service. Constructed in 1940 and embellished in the 1950s, this Art Deco Miami Moderne gem is restored to its original splendor. Making its debut in Summer 2014, the renovated Shelborne Wyndham Grand South Beach infuses vintage-inspired sophistication into this iconic hotel at Collins Avenue and 18th Street.

#### GUESTS RELAX POOLSIDE OR AT THE OCEAN'S EDGE. WHERE THEY ENJOY

#### SHELBORNE WYNDHAM GRAND'S PRIVATE BEACH ACCESS

- Oceanfront pool with drink cart services, floating beach chairs and water amenities
- Stunningly appointed air-conditioned poolside cabanas with private mixologists, entertainment centers, full bathrooms and spa services
- Private Beach Club with access to teak chaise lounges, ultra-plush day beds, umbrellas and food & beverage service. Indoor/outdoor fitness programs including volleyball and water sports, such as scuba diving, parasailing, jet skiing and paddle boarding.
- DeSoto Beachside Over 5,000 sq. ft of beach front for private functions
- Unique events and custom offerings during Themed Weeks, including Beauty Week,
   Food & Wine Week, Stress Awareness Week and many more
- Special activities such as Sunset Aperitivo, Bossa Nova, Bingo, Board Games and Movie Nights