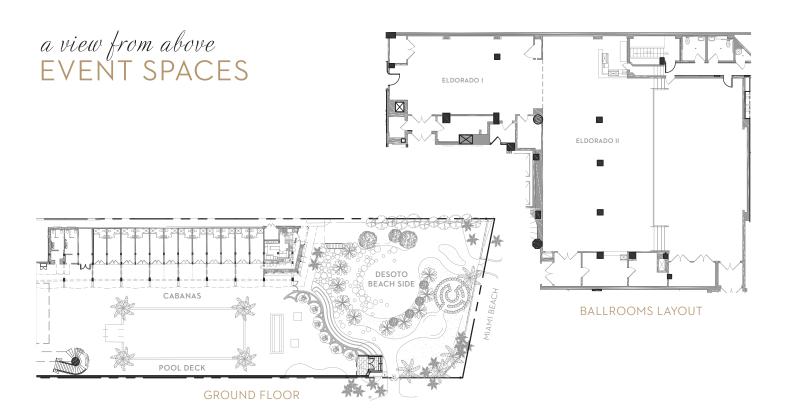

| CAPACITY CHART                   | TOTAL<br>SQUARE FT | CEILING<br>HEIGHT | BANQUET<br>ROUNDS | CLASSROOM | CONFERENCE | HOLLOW<br>SQUARE | RECEPTION | THEATER | U-SHAPE |
|----------------------------------|--------------------|-------------------|-------------------|-----------|------------|------------------|-----------|---------|---------|
| GRAND ELDORADO BALLROOM          | 4388               | 10′               | 280               | _         | _          | _                | 370       | _       | _       |
| ELDORADO I                       | 899                | 10′               | 70                | 35        | 28         | 24               | 70        | 100     | 27      |
| ELDORADO II                      | 3489               | 10′               | 210               | 120       | 38         | 42               | 300       | 350     | 36      |
| CONTINENTAL                      | 1916               | 9.6′              | 130               | 100       | 46         | 40               | 140       | 180     | 45      |
| RAMBLER                          | 689                | 9′                | 60                | 45        | 22         | 20               | 47        | 85      | 21      |
| BOARDROOM                        | 405                | 8′                | _                 | 16        | 16         | 16               | _         | 45      | 14      |
| THE GALLERY (PRE-FUNCTION SPACE) | 724                | 10′               | _                 | _         | _          | _                | 50        | _       | _       |
| POOL DECK*                       | 13,249             | _                 | _                 | _         | _          | _                | 1200      | _       | _       |
| DESOTO BEACH SIDE*               | 5,119              | _                 | _                 | _         | _          | _                | 300       | _       | _       |
| MARINE DECK*                     | 3,722              | _                 | 240               | _         | _          | _                | 250       | 280     | _       |